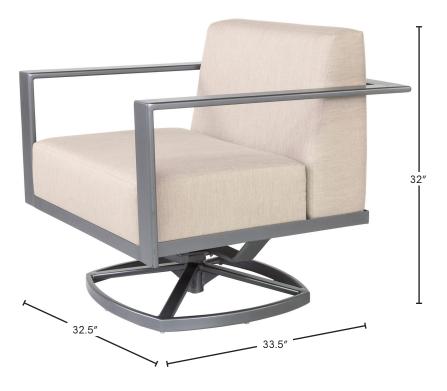

## Dimensions

| Overall:      | W32.5" D33.5" H32" |
|---------------|--------------------|
| Seat Height:  | 17.5″              |
| Arm Height:   | 26.25″             |
| Seat Cushion: | W26" D21" H8"      |
| Back Cushion: | W26" D8" H21"      |
| Weight:       | 43 lbs.            |
|               |                    |