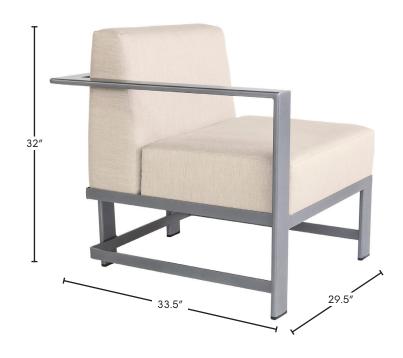

## **Dimensions**

Overall: W29.5" D33.5" H32"

Seat Height: 18"

Arm Height: 26.75"

Seat Cushion: W26" D21" H8"

Back Cushion: W26" D8" H21"

Weight: 33 lbs.