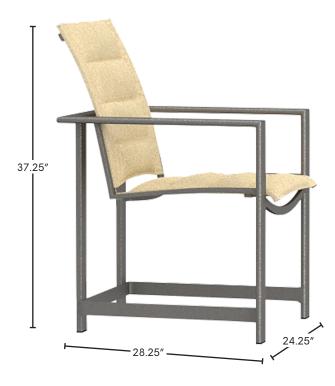

## Dimensions

| W24.25" D28.25" H37.25" |
|-------------------------|
| 18.25″                  |
| 26″                     |
| 19 lbs.                 |
|                         |