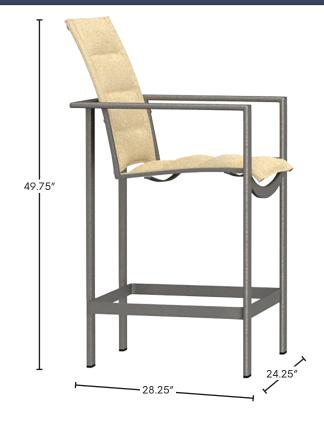

## **Dimensions**

Overall: W24.25" D28.25" H49.75"

Seat Height: 30.25"
Arm Height: 38.25"
Weight: 35 lbs.

**FINISHES** 