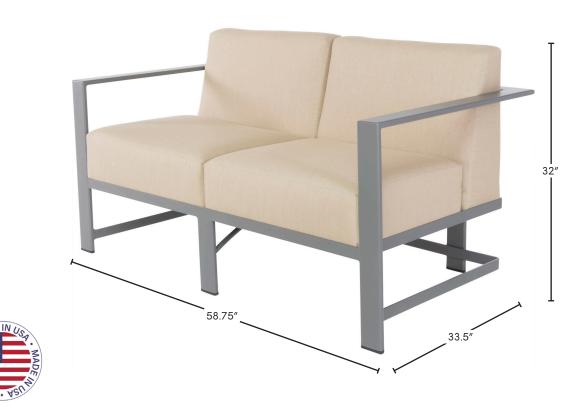

## **Dimensions**

Overall: W58.75" D33.5 H32"

Seat Height: 17.5"

Arm Height: 26.75"

Seat Cushion: W26" D21" H8"

Back Cushion: W26" D8" H21"

Weight: 81 lbs.