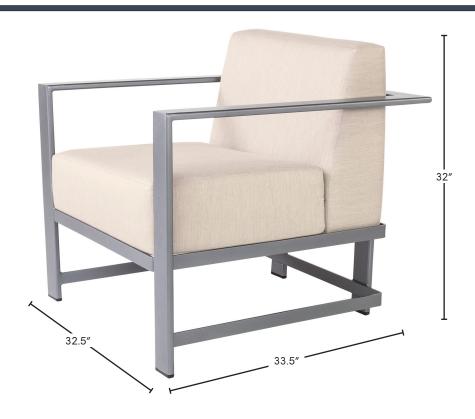

## **Dimensions**

Overall: W32.5" D33.5" H32"

Seat Height: 17.5"

Arm Height: 26.75"

Seat Cushion: W26" D21" H8"

Back Cushion: W26" D8" H21"

Back Cushion: VVZo" D8" H21

Weight: 38 lbs.