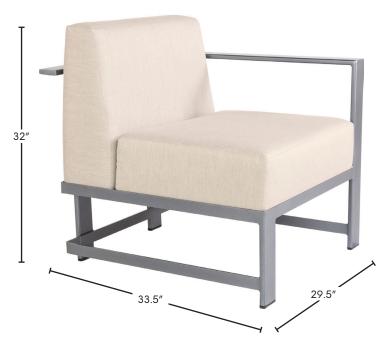

## Dimensions

| Overall:      | W29.5" D33.5" H32" |
|---------------|--------------------|
| Seat Height:  | 17.5″              |
| Arm Height:   | 26.75″             |
| Seat Cushion: | W26" D21" H8"      |
| Back Cushion: | W26" D8" H21"      |
| Weight:       | 33 lbs.            |
|               |                    |