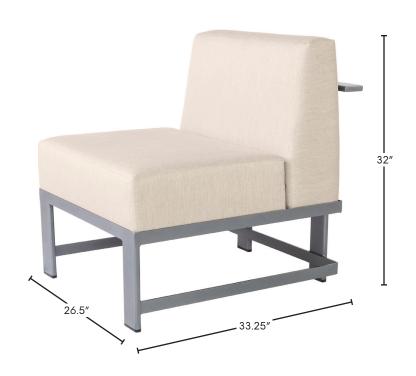

## **Dimensions**

Overall: W26.5" D33.25" H32"

Seat Height: 18"

Seat Cushion: W26" D21" H8"
Back Cushion: W26" D8" H21"

Weight: 31 lbs.