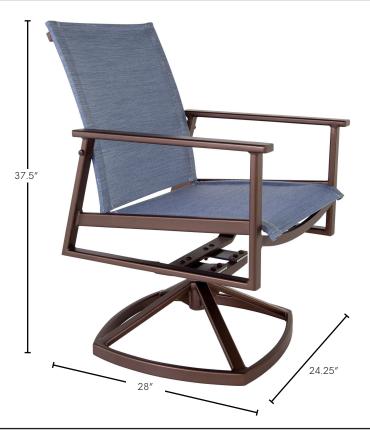

| Item Number:          | 37192-SR                                                                                                                                                                                                                    | Dimensions   |         |
|-----------------------|-----------------------------------------------------------------------------------------------------------------------------------------------------------------------------------------------------------------------------|--------------|---------|
| Material:             | Aluminum                                                                                                                                                                                                                    | Overall:     | W24.2   |
| Dimensions:           | W24.25" D28" H37.5"                                                                                                                                                                                                         | Seat Height: | 18″     |
| Seat Height:          | 18″                                                                                                                                                                                                                         | Arm Height:  | 26.25′  |
| Arm Height:           | 26.25"                                                                                                                                                                                                                      | Weight:      | 35 lbs. |
| Weight:               | 35 lbs.                                                                                                                                                                                                                     |              |         |
| Warranty:<br>(Retail) | Limited 20 Year Structural (frame)<br>Limited 5 Year Finish<br>Limited 5 Year Sling<br>Limited 2 Year Component Parts                                                                                                       | FABRICS      |         |
| Features:             | 75"x.1.5" T-6061 Alloy Aluminum Tube Frame<br>75"x2" T-6061 Alloy Aluminum Tube Arms<br>-UV Resistant Powder Coating<br>- Sunbrella® Sling Fabric Options<br>- GORE® TENARA® Sewing Thread<br>- Protective Glides (COM0604) |              |         |

| Overall:     | W24.25" D28" H37.5" |
|--------------|---------------------|
| Seat Height: | 18″                 |
| Arm Height:  | 26.25″              |
| Weight:      | 35 lbs.             |

**FINISHES** 