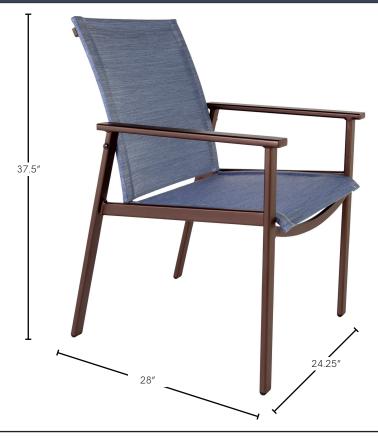

Item Number: 37192-A

Material: Aluminum

W24.25" D28" H37.5" Dimensions:

Seat Height: 18.25"

26.5" Arm Height:

26 lbs. Weight:

Warranty: Limited 20 Year Structural (frame)

Limited 5 Year Finish (Retail)

- Protective Glides (COM0126)

**Dimensions** 

Overall: W24.25" D28" H37.5"

Seat Height: 18.25" 26.5" Arm Height: Weight: 26 lbs.

**FABRICS** 

**FINISHES** 