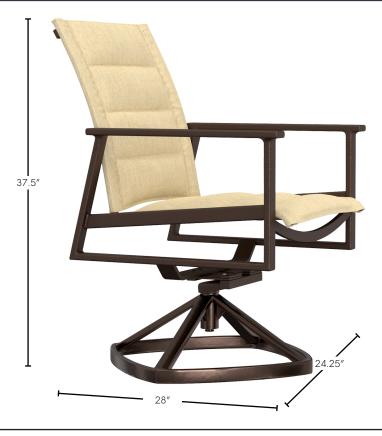

## Dimensions

| Overall:     | W24.25" D28" H37.5" |
|--------------|---------------------|
| Seat Height: | 18″                 |
| Arm Height:  | 26.5″               |
| Weight:      | 35 lbs.             |