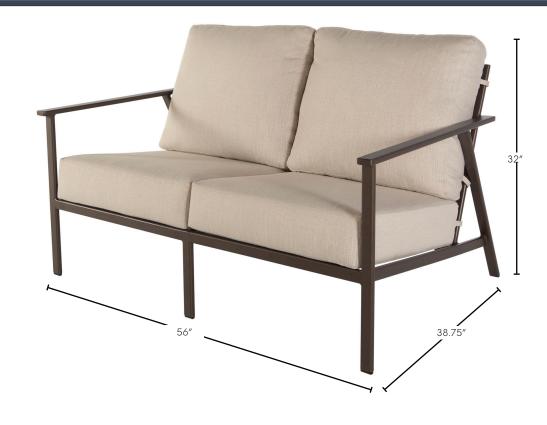

## **Dimensions**

Overall: W56" D38.75" H32"

Seat Height: 18" 24" Arm Height:

Seat Cushion: W25.5" D25.5" H6" Back Cushion: W25.5" D6" H21"

73 lbs. Weight: