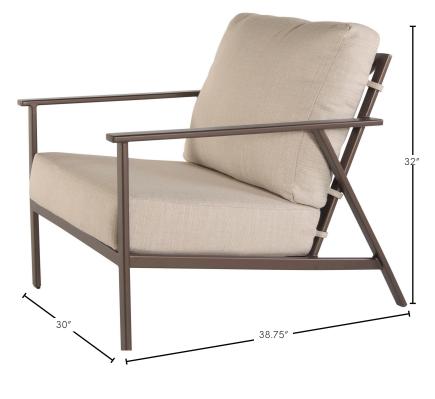

| Item Number:          | 37165-CC                                                                                                                                                                                                                                                                                                      |     | Dimensions    |          |
|-----------------------|---------------------------------------------------------------------------------------------------------------------------------------------------------------------------------------------------------------------------------------------------------------------------------------------------------------|-----|---------------|----------|
| Cushion:              | #165 (seat & back)                                                                                                                                                                                                                                                                                            |     | Overall:      | W30″ D3  |
| Material:             | Aluminum                                                                                                                                                                                                                                                                                                      |     | Seat Height:  | 18″      |
| Warranty:<br>(Retail) | Limited 20 Year Structural (frame)<br>Limited 5 Year Finish<br>Limited 5 Year Cushion<br>Limited 2 year Component Parts                                                                                                                                                                                       |     | Arm Height:   | 24″      |
|                       |                                                                                                                                                                                                                                                                                                               | - 1 | Seat Cushion: | W25.5″ [ |
|                       |                                                                                                                                                                                                                                                                                                               | - 1 | Back Cushion: | W25.5″ [ |
| Features:             | 75"x.1.5" T-6061 Alloy Aluminum Tube Frame                                                                                                                                                                                                                                                                    |     | Weight:       | 41 lbs.  |
|                       | 75"x2" T-6061 Alloy Aluminum Tube Arms<br>-UV Resistant Powder Coating<br>- Sytex <sup>™</sup> Seating Support System<br>- Premium Pillow-Back Cushion<br>- Plush Comfort <sup>™</sup> Seat Cushion<br>- Sunbrella® and Revolution® Fabric Options<br>- GORE® TENARA® Thread<br>- Protective Glides (COM0126) |     | FABRICS       |          |

| Overall:      | W30" D38.75" H32" |  |  |  |
|---------------|-------------------|--|--|--|
| Seat Height:  | 18″               |  |  |  |
| Arm Height:   | 24″               |  |  |  |
| Seat Cushion: | W25.5" D25.5" H6" |  |  |  |
| Back Cushion: | W25.5" D6" H21"   |  |  |  |
| Weight:       | 41 lbs.           |  |  |  |