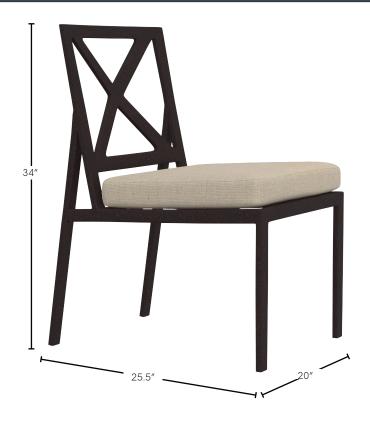

## **Dimensions**

Overall: W20" D25.5" H34"

Seat Height: 16

Seat Cushion: W20.25" D18 H3.25"

Back Cushion: W20.25" D1" H17.5"

Weight: lbs.