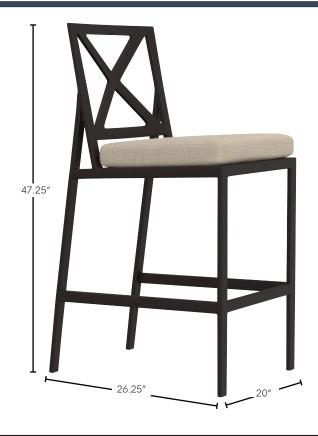

## **Dimensions**

Overall: W20" D26.75" H47.25"

Seat Height: 32"

Seat Cushion: W20.25" D18" H3.25" Back Cushion: W20.25" D1" H17.5"

Weight: lbs.