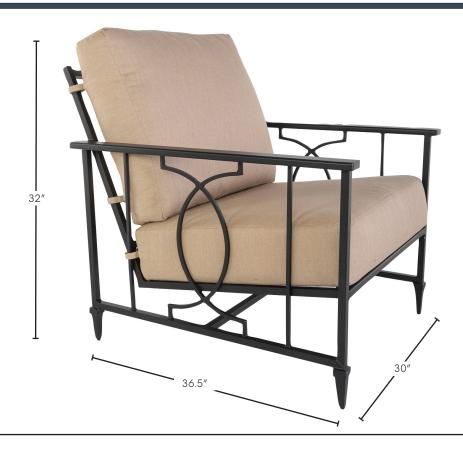

#### **Dimensions**

Overall: W30" D36.5" H32"

Seat Height: 18" Arm Height: 24"

Seat Cushion: W25.5" D25.5" H6"

Back Cushion: W25.5" D6" H21"

Weight: 48 lbs.