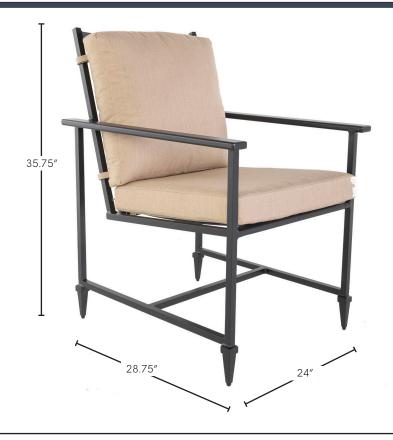

#### **Dimensions**

Overall: W24" D28.75" H35.75"

Seat Height: 20" Arm Height: 25"

Seat Cushion: W20" D20" H4"
Back Cushion: W20" D6" H20"

Weight: 33 lbs.