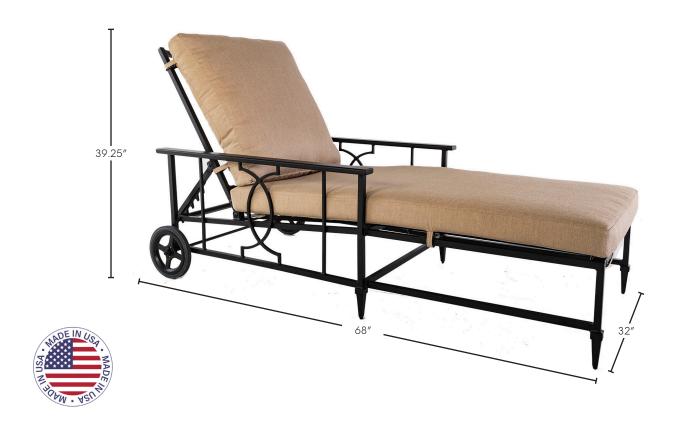

\* Based on 54" wide plain fabric w/no repeat, railroad, or center. Contact sales@owlee.com for custom yardage quote.

**Dimensions** 

Overall: W32" D68" H39.25"

Seat Height:

20.25" Arm Height:

Seat Cushion: W26" D35" H4.5" Back Cushion: W26" D9.5" H25"