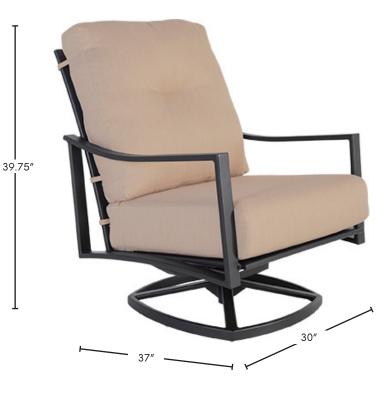

## Dimensions

| Overall:      | W30" D37" H39.75" |
|---------------|-------------------|
| Seat Height:  | 18″               |
| Arm Height:   | 25″               |
| Seat Cushion: | W26" D25" H6"     |
| Back Cushion: | W32" 5" H25"      |
| Weight:       | 45 lbs.           |