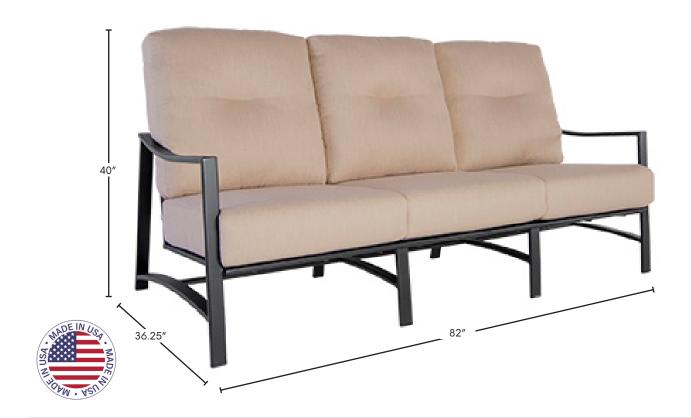

## **Dimensions**

Overall: W82" D36.25" H40"

Seat Height: 25.25" Arm Height:

Seat Cushion: W26" D25" H6" (3)

Back Cushion: W32" 5" H25" (3)

86 lbs. Weight: