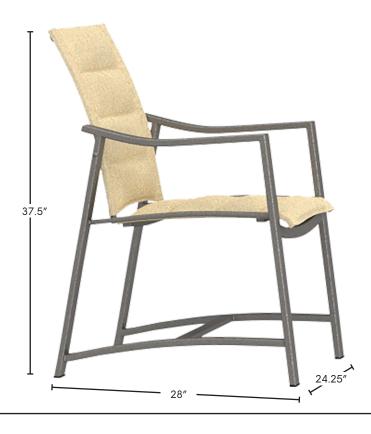

## Dimensions

| Overall:     | W24.25" D28.75" H37.5" |
|--------------|------------------------|
| Seat Height: | 18.25″                 |
| Arm Height:  | 26.75″                 |
| Weight:      | 18 lbs.                |