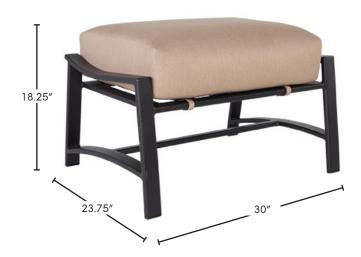

## **Dimensions**

Overall: W30" D23.75" H18.25"

Seat Height: 18.25"

Cushion: W25.5" D21" H6

Weight: 25 lbs.