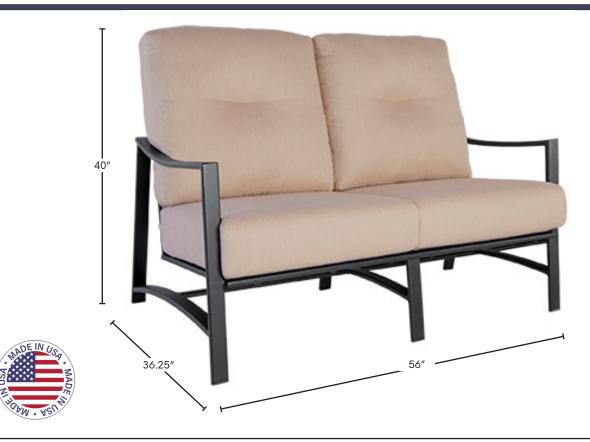

## **Dimensions**

Overall: W56" D36.25" H40"

Seat Height: 18"

25.25" Arm Height:

Seat Cushion: W26" D25" H6" (3) Back Cushion: W32" 5" H25" (3)

75 lbs. Weight: