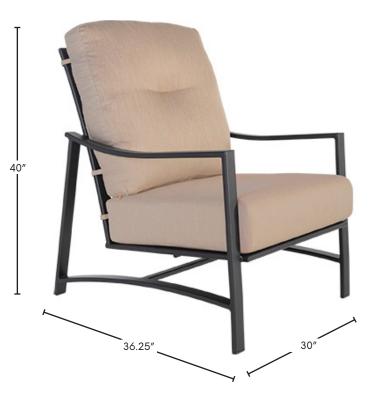

|  | Item Number:          | 65156-CC                                                                                                                                                                                                                                                                                                                                             | Dimensions                                               |
|--|-----------------------|------------------------------------------------------------------------------------------------------------------------------------------------------------------------------------------------------------------------------------------------------------------------------------------------------------------------------------------------------|----------------------------------------------------------|
|  | Cushion:              | #156 (seat & back)                                                                                                                                                                                                                                                                                                                                   | Overall:                                                 |
|  | Material:             | Aluminum                                                                                                                                                                                                                                                                                                                                             | Seat Height:                                             |
|  | Warranty:<br>(Retail) | Limited 20 Year Structural (frame)<br>Limited 5 Year Finish<br>Limited 5 Year Cushion<br>Limited 2 year Component Parts                                                                                                                                                                                                                              | Arm Height:<br>Seat Cushion:<br>Back Cushion:<br>Weight: |
|  | Features:             | <ul> <li>.75" x 1.5" T-6061 Alloy Aluminum Tube Frame</li> <li>UV Resistant Powder Coating</li> <li>Sytex™ Seating Support System</li> <li>Tufted Ergonomic Pillow Back Cushion</li> <li>Plush Comfort™ Seat Cusion</li> <li>Sunbrella® and Revolution® Fabric Options</li> <li>GORE® TENARA® Thread</li> <li>Protective Glides (COM0125)</li> </ul> | FABRICS                                                  |
|  | COM Yardage:          | 3.25 yard*                                                                                                                                                                                                                                                                                                                                           | 1.1                                                      |

\* Based on 54" wide plain fabric w/no repeat, railroad, or center. Contact sales@owlee.com for custom yardage quote.

| Overall:      | W30" D36.25" H40" |  |
|---------------|-------------------|--|
| Seat Height:  | 18″               |  |
| Arm Height:   | 25.25″            |  |
| Seat Cushion: | W26" D25" H6"     |  |
| Back Cushion: | W32" 5" H25"      |  |
| Weight:       | 35 lbs.           |  |