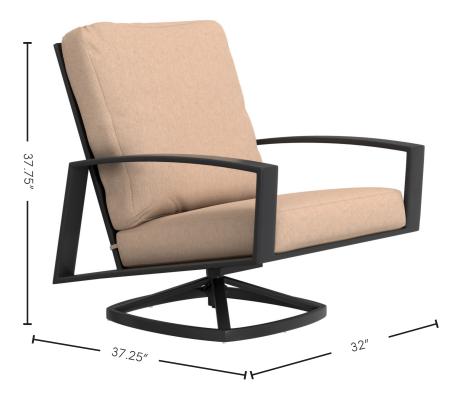

## Dimensions

| Overall:      | W32" D37.25" H37.75" |
|---------------|----------------------|
| Seat Height:  | 17.75″               |
| Arm Height:   | 22.75″               |
| Seat Cushion: | W26" D25" H7"        |
| Back Cushion: | W27" D10.5" H26.5"   |
| Weight:       | 62 lbs.              |