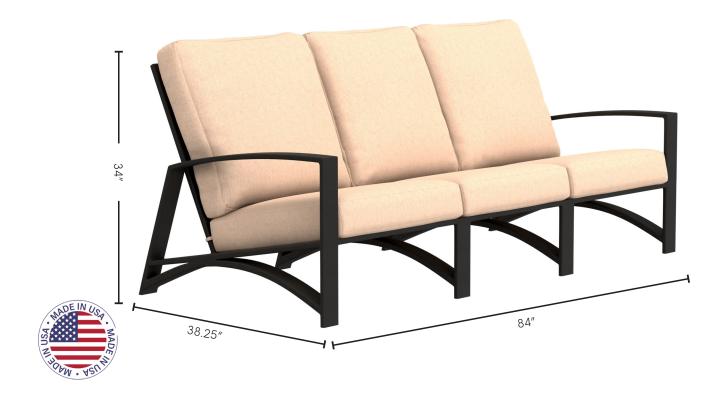

## **Dimensions**

Overall: W84" D38.25" H34"

Seat Height: 19"
Arm Height: 23.5"

Seat Cushion: W26" D25" H7"

Back Cushion: W27" D10.5" H26.5"

Weight: 138 lbs.