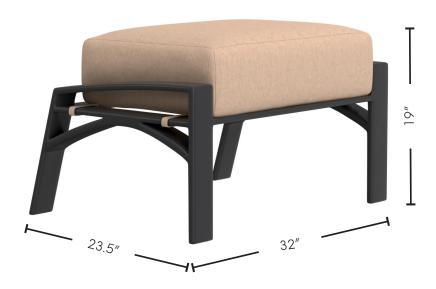

## **Dimensions**

Overall: W32" D23.5" H19"

Seat Height: 19"

Seat Cushion: W26" D20" H7"

Weight: 30 lbs.