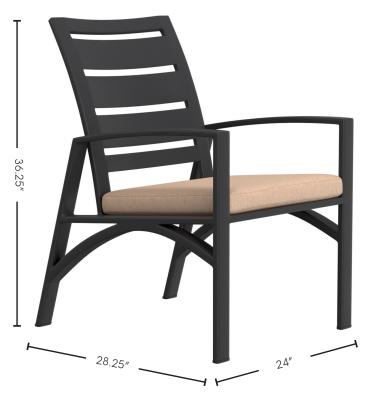

## Dimensions

| Overall:      | W24" D28.25" H36.25" |
|---------------|----------------------|
| Seat Height:  | 19.25″               |
| Arm Height:   | 24.5″                |
| Seat Cushion: | W20" D19" H3.5"      |
| Back Cushion: | W20.25" D1" H17.5"   |
| Weight:       | 30 lbs.              |