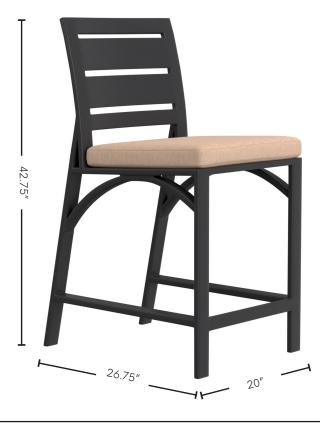

## Overall<sup>.</sup>

**Dimensions** 

| Overall:      | W20" D26.75" H42.75" |
|---------------|----------------------|
| Seat Height:  | 28.5″                |
| Seat Cushion: | W20" D19" H3.5"      |
| Weight:       | 31 lbs.              |