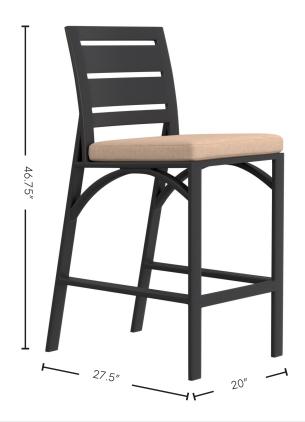

## **Dimensions**

Overall: W20" D27.5" H46.75"

Seat Height: 33.5"

Seat Cushion: W20" D19" H3.5"

Weight: 32 lbs.