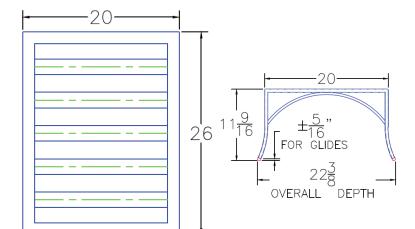

## **PASADERA**

#8690-0 Item Number:

#90 Cushion:

Material: Steel

Dimensions: W26" D22.5" H17.75"

Seat Cushion: W5.5" D21" H6"

29 lbs. Weight:

Warranty: Limited 20 Year Structural (frame)

Limited 5 Year Finish (Retail) Limited 5 Year Cushion

Limited 2 year Component Parts

-.5x1.5" Steel Tube Frame Features:

-Sytex™ Elastic Seat Decking

-UV Resistant

-Protective Glides (COM1300)

COM Yardage: Seat Cushions - 1.5 yards