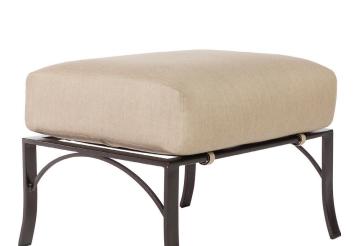

## **PASADERA**

#8690-0 Item Number:

#90 Cushion:

Material: Steel

Dimensions: W26" D22.5" H17.75"

Seat Cushion: W5.5" D21" H6"

29 lbs. Weight:

Warranty: Limited 20 Year Structural (frame)

Limited 5 Year Finish (Retail) Limited 5 Year Cushion

Limited 2 year Component Parts

-.5x1.5" Steel Tube Frame Features:

-Sytex™ Elastic Seat Decking

-UV Resistant

-Protective Glides (COM1300)

COM Yardage: Seat Cushions - 1.5 yards