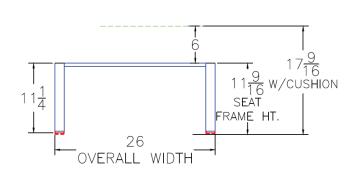

## **PASADERA**

#8690-0 Item Number:

#90 Cushion:

Material: Steel

Dimensions: W26" D22.5" H17.75"

Seat Cushion: W5.5" D21" H6"

29 lbs. Weight:

Warranty: Limited 20 Year Structural (frame)