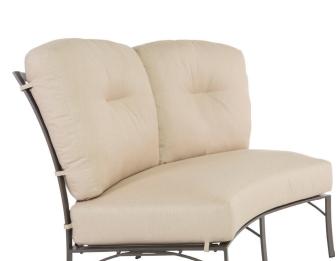

## Center Sectional

Cushion: #158 Cushion

Steel Material:

Dimensions: W66.75" D36.75" H42" W66.75" D36.25" H6" Seat Cushion:

W66.75" D6" H23.25" **Back Cushion:** 

Weight: 116 lbs.

Limited 20 Year Structural (frame) Warranty:

Limited 5 Year Finish (Retail) Limited 5 Year Cushion

Limited 2 year Component Parts

Features: -Hand forged wrought iron

-UV Resistānt

-Reticulated Outdoor-Grade Foam -Stock Sunbrella and COM available -Optional welt and cording available

COM Yardage: Seat & Back Cushions - 8 yards

\*Based on 54" wide plain fabric w/ no repeat railroad, or centering. Contact sales@owlee.com for custom fabric quote.