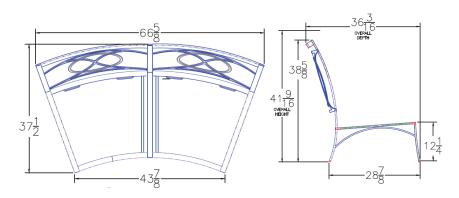

## Center Sectional

Cushion: #158 Cushion

Steel Material:

Dimensions: W66.75" D36.75" H42" W66.75" D36.25" H6" Seat Cushion:

W66.75" D6" H23.25" **Back Cushion:** 

Weight: 116 lbs.

Limited 20 Year Structural (frame) Warranty: