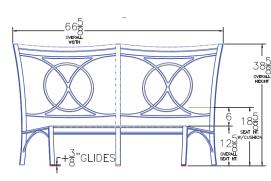

## Center Sectional

Cushion: #158 Cushion

Steel Material:

Dimensions: W66.75" D36.75" H42" W66.75" D36.25" H6" Seat Cushion:

W66.75" D6" H23.25" **Back Cushion:** 

Weight: 116 lbs.

Limited 20 Year Structural (frame) Warranty: