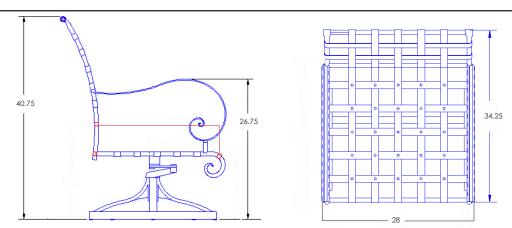

## Swivel Rocker Lounge Chair

Item Number: #956-SRW

#56 (seat & back) Cushion:

Material: Wrought Iron

Dimensions: W28" D34.25" H40.75"

Seat Cushion: W24" D24" H6" Back Cushion: W24" D8" H24"

Arm Height: 26.75" 17.75" Seat Height: Weight: 57 lbs.