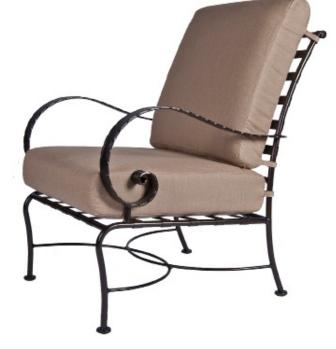

## Lounge Chair

Item Number: #956-CCW

#56 (seat & back) Cushion:

Material: Wrought Iron

Dimensions: W28" D36.75" H38.5"

Seat Cushion: W24" D24" H6"

Back Cushion: W24" D8" H24"

Arm Height: 26.5" 18"

Seat Height:

Weight: 46 lbs.

Warranty: Limited 20 Year Structural (frame)

Limited 5 Year Finish (Retail)

Limited 5 Year Cushion

Limited 2 year Component Parts

Features: -.75" Diameter Galvanized Steel Tube Frame

-.75"x2" Embossed Carbon Steel Arms

-Galvanized Interwoven Lattice Back and Seat

with Aluminum Rivets

-UV Resistant Powder Coating

-Pillow Back Cushion

-Plush ComfortTM Waterproof Cushion Interior Wrap

-100% Solution-Dyed Acrylic Fabric -GORE® TENARA® Sewing Thread