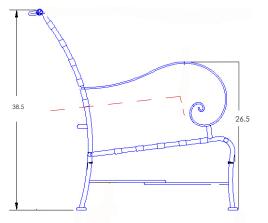

## Lounge Chair

Item Number: #956-CCW

#56 (seat & back) Cushion:

Material: Wrought Iron

Dimensions: W28" D36.75" H38.5"

Seat Cushion: W24" D24" H6"

Back Cushion: W24" D8" H24"

Arm Height: 26.5" 18"