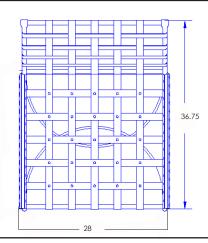

## Lounge Chair

Item Number: #956-CCW

#56 (seat & back) Cushion:

Material: Wrought Iron

Dimensions: W28" D36.75" H38.5"

Seat Cushion: W24" D24" H6"

Back Cushion: W24" D8" H24"

Arm Height: 26.5" 18"