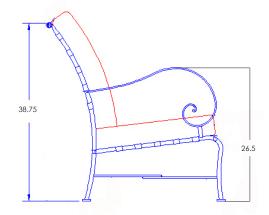

## CLASSICO-W

Sofa

Item Number: #956-3SW

#56 (x3) Cushion:

Material: Wrought Iron

Dimensions: W77.5" D36.75" H38.75"

Seat Cushion: W24" D24" H6" (x3)

Back Cushion: W24" D8" H24" (x3)

Arm Height: 26.5" Seat Height: 18"

104 lbs. Weight:

Warranty: Limited 20 Year Structural (frame)

(Retail) Limited 5 Year Finish

Limited 5 Year Cushion

Limited 2 year Component Parts

Features: -.75" Diameter Galvanized Steel Tube Frame