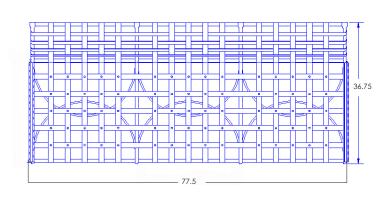

## CLASSICO-W

Sofa

Item Number: #956-3SW

#56 (x3) Cushion:

Material: Wrought Iron

Dimensions: W77.5" D36.75" H38.75"

Seat Cushion: W24" D24" H6" (x3)

Back Cushion: W24" D8" H24" (x3)