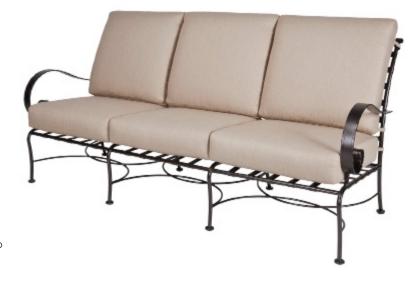

## CLASSICO-W

Sofa

Item Number: #956-3SW

#56 (x3) Cushion:

Material: Wrought Iron

Dimensions: W77.5" D36.75" H38.75"

Seat Cushion: W24" D24" H6" (x3)

Back Cushion: W24" D8" H24" (x3)

Arm Height: 26.5" Seat Height: 18"

104 lbs. Weight:

Warranty: Limited 20 Year Structural (frame)

(Retail) Limited 5 Year Finish

Limited 5 Year Cushion

Limited 2 year Component Parts

Features: -.75" Diameter Galvanized Steel Tube Frame

-.75"x2" Embossed Carbon Steel Arms

-Galvanized Interwoven Lattice Back and Seat

with Aluminum Rivets -UV Resistant Powder Coating -Pillow Back Cushion

-Plush ComfortTM Waterproof Cushion Interior Wrap

-100% Solution-Dyed Acrylic Fabric -GORE® TENARA® Sewing Thread

-DuPont Delrin® Glides

COM Yardage: 9 yards

> \*Based on 54" wide plain fabric w/ no repeat railroad, or centering. Contact sales@owlee.com for custom fabric quote.