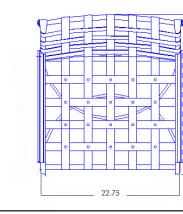

## Dining Arm Chair

Cushion: #53-S (seat)

#53-B (back - optional)

Material:

Wrought Iron

Dimensions:

W22.75" D25.5" H36.5"

Seat Cushion:

25.5