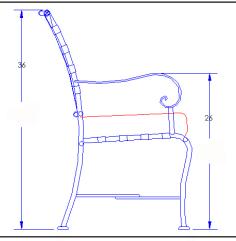

## Dining Arm Chair

Cushion: #53-S (seat)

#53-B (back - optional)

Material:

Wrought Iron

Dimensions:

W22.75" D25.5" H36.5"

Seat Cushion:

W20" D18" H3"

Back Cushion:

W20" D1" H17.5"

Seat Height:

18"

Arm Height:

26"

27 lbs.