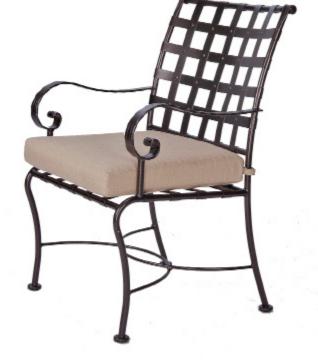

## Dining Arm Chair

Cushion: #53-S (seat)

#53-B (back - optional)

Material:

Wrought Iron

Dimensions:

W22.75" D25.5" H36.5"

Seat Cushion:

Weight:

Warranty: (Retail)

Limited 20 Year Structural (frame)

Limited 5 Year Finish Limited 5 Year Cushion

Limited 2 year Component Parts

Features:

-.75" Diameter Galvanized Steel Tube Frame

-.75"x2" Embossed Carbon Steel Arms

-Galvanized Interwoven Lattice Back and Seat

with Aluminum Rivets

-UV Resistant Powder Coating

-Plush ComfortTM Waterproof Cushion Interior Wrap

-100% Solution-Dyed Acrylic Fabric -GORE® TENARA® Sewing Thread