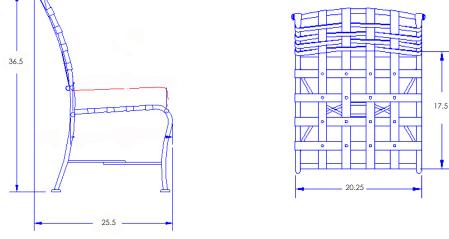

CLASSICO-W

Dining Side Chair

| Item Number:          | #951-S                                                                                                                                                                                                                                                                                                                                                              |                         |                   |   | MADE FOR GENERATIONS |
|-----------------------|---------------------------------------------------------------------------------------------------------------------------------------------------------------------------------------------------------------------------------------------------------------------------------------------------------------------------------------------------------------------|-------------------------|-------------------|---|----------------------|
| Cushion:              | #51-S (seat)<br>#51-B (back - option                                                                                                                                                                                                                                                                                                                                | al)                     |                   |   |                      |
| Material:             | Wrought Iron                                                                                                                                                                                                                                                                                                                                                        |                         |                   |   |                      |
| Dimensions:           | W20.25" D25.5" H36.                                                                                                                                                                                                                                                                                                                                                 | 5''                     |                   |   |                      |
| Seat Cushion:         | W17.5" D17.5" H3"                                                                                                                                                                                                                                                                                                                                                   |                         |                   |   |                      |
| Back Cushion:         | W17.5" D2.5" H17.5"                                                                                                                                                                                                                                                                                                                                                 |                         |                   |   |                      |
| Seat Height:          | 18"                                                                                                                                                                                                                                                                                                                                                                 |                         |                   |   |                      |
| Weight:               | 19 lbs.                                                                                                                                                                                                                                                                                                                                                             |                         |                   |   |                      |
| Warranty:<br>(Retail) | Limited 20 Year Struc<br>Limited 5 Year Finish<br>Limited 5 Year Cushi<br>Limited 2 year Comp                                                                                                                                                                                                                                                                       | on                      |                   | - |                      |
| Features:             | <ul> <li>75" Diameter Galvanized Steel Tube Frame</li> <li>-Galvanized Interwoven Lattice Back and Seat</li> <li>with Aluminum Rivets</li> <li>-UV Resistant Powder Coating</li> <li>-Plush ComfortTM Waterproof Cushion Interior Wrap</li> <li>-100% Solution-Dyed Acrylic Fabric</li> <li>-GORE® TENARA® Sewing Thread</li> <li>-DuPont Delrin® Glides</li> </ul> |                         |                   |   |                      |
| COM Yardage:          | Back Cushion - 1 yar<br>Seat Cushion - 1 yar<br>*Based on 54" wide plain for<br>railroad, or centering. Cor<br>for custom fabric quote.                                                                                                                                                                                                                             | d<br>abric w/ no repeat |                   | 4 |                      |
| FINISHES              |                                                                                                                                                                                                                                                                                                                                                                     |                         |                   |   |                      |
| SP21 Graphite         | SP50 Copper Creek                                                                                                                                                                                                                                                                                                                                                   | SP11 Rosewood           | SP42 Espresso     |   |                      |
| SP22 Sable            | TG56 Shadow Grey                                                                                                                                                                                                                                                                                                                                                    | TG68 Carbon Black       | VT25 Velvet White |   |                      |
|                       |                                                                                                                                                                                                                                                                                                                                                                     |                         |                   |   |                      |