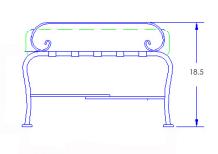

## Ottoman

#50 Cushion:

Item Number:

Wrought Iron Material:

W26.75" D26.5" H18.5" Dimensions:

#950-OW

W23.5" D26" H5" Cushion:

Seat Height: 18"