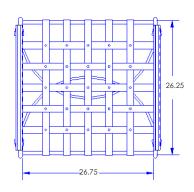

## Ottoman

#50 Cushion:

Item Number:

Wrought Iron Material:

W26.75" D26.5" H18.5" Dimensions:

#950-OW

W23.5" D26" H5" Cushion:

Seat Height: 18"