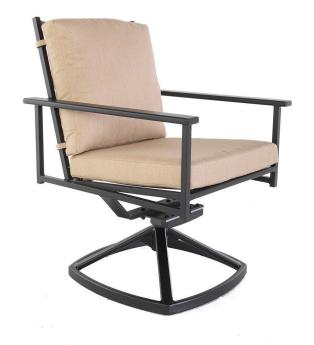

## KENSINGTON

Sling Swivel Rocker Dining Arm Chair

Item Number: #9134-SR

Cushion: #34

Material: Wrought Aluminum

Dimensions: W24" D28.75" H35.75"

Seat Cushion: W20" D20" H4"

W20" D6" H20" Back Cushion:

25" Arm Height:

Seat Height: 20"

Weight: 41 lbs.

Warranty: Limited 20 Year Structural (frame)

Limited 5 Year Finish (Retail) Limited 5 Year Cushion

Limited 2 year Component Parts

Features: -.75"x.75" T-6061 Alloy Aluminum Tube Frame

-.75"x2" T-6061 Alloy Aluminum Tube Arms

-UV Resistant Powder Coating -Back Cushion Included

-Plush ComfortTM Waterproof Cushion Interior Wrap

-100% Solution-Dyed Acrylic Fabric -GORE® TENARA® Sewing Thread

-DuPont Delrin® Glides

СОМ:

\*Based on 54" wide plain fabric w/ no repeat railroad, or centering. Contact sales@owlee.com for custom fabric quote.