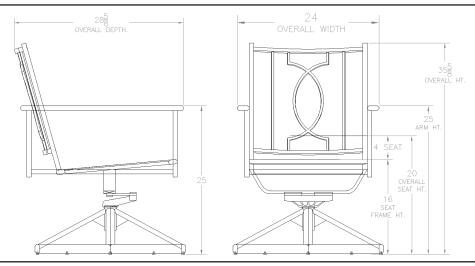

## KENSINGTON

Sling Swivel Rocker Dining Arm Chair

Item Number: #9134-SR

Cushion: #34

Material: Wrought Aluminum

Dimensions: W24" D28.75" H35.75"

Seat Cushion: W20" D20" H4"

W20" D6" H20" Back Cushion:

25" Arm Height:

Seat Height: 20"

Weight: 41 lbs.

Warranty: Limited 20 Year Structural (frame)

Limited 5 Year Finish (Retail) Limited 5 Year Cushion

Limited 2 year Component Parts

Features: -.75"x.75" T-6061 Alloy Aluminum Tube Frame