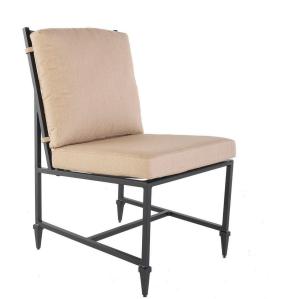

## KENSINGTON

Dining Side Chair

Item Number: #9134-S

Cushion: #34

Material: Wrought Aluminum

W20" D27.75" H35.75" Dimensions:

Seat Cushion: W20" D20" H4" W20" D6" H20" Back Cushion:

Seat Height: 20"

27 lbs. Weight:

Limited 20 Year Structural (frame) Warranty:

Limited 5 Year Finish (Retail)

Limited 5 Year Cushion

Limited 2 year Component Parts

Features: -.75"x.75" T-6061 Alloy Aluminum Tube Frame

-.75"x2" T-6061 Alloy Aluminum Tube Arms

-UV Resistant Powder Coating -Back Cushion Included

-Plush ComfortTM Waterproof Cushion Interior Wrap

-100% Solution-Dyed Acrylic Fabric -GORE® TENARA® Sewing Thread

-DuPont Delrin® Glides

СОМ: 3 yards

\*Based on 54" wide plain fabric w/ no repeat railroad, or centering. Contact sales@owlee.com for custom fabric quote.