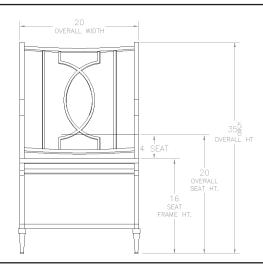

## KENSINGTON

Dining Side Chair

Item Number: #9134-S

Cushion: #34

Material: Wrought Aluminum

W20" D27.75" H35.75" Dimensions:

Seat Cushion: W20" D20" H4" W20" D6" H20" Back Cushion:

Seat Height: 20"

27 lbs. Weight:

Limited 20 Year Structural (frame) Warranty:

Limited 5 Year Finish (Retail)

Limited 5 Year Cushion

Limited 2 year Component Parts

Features: -.75"x.75" T-6061 Alloy Aluminum Tube Frame

-.75"x2" T-6061 Alloy Aluminum Tube Arms