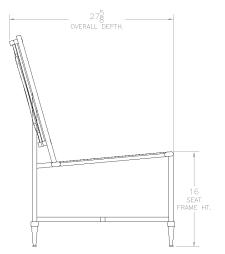

## KENSINGTON

Dining Side Chair

Item Number: #9134-S

Cushion: #34

Material: Wrought Aluminum

W20" D27.75" H35.75" Dimensions:

Seat Cushion: W20" D20" H4" W20" D6" H20" Back Cushion:

Seat Height: 20"

27 lbs. Weight:

Limited 20 Year Structural (frame) Warranty:

Limited 5 Year Finish (Retail)

Limited 5 Year Cushion

Limited 2 year Component Parts

Features: -.75"x.75" T-6061 Alloy Aluminum Tube Frame

-.75"x2" T-6061 Alloy Aluminum Tube Arms