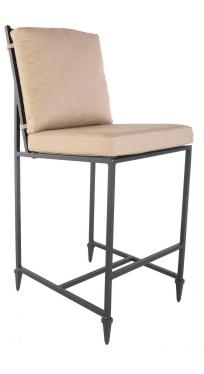

## **KENSINGTON**

Bar Counter Stool

| Item Number:          | #9134-CS                                                                                                                                                                                                                                                                                           |  |
|-----------------------|----------------------------------------------------------------------------------------------------------------------------------------------------------------------------------------------------------------------------------------------------------------------------------------------------|--|
| Cushion:              | #34                                                                                                                                                                                                                                                                                                |  |
| Material:             | Wrought Aluminum                                                                                                                                                                                                                                                                                   |  |
| Dimensions:           | W20" D27.75" H44.75"                                                                                                                                                                                                                                                                               |  |
| Seat Cushion:         | W20" D20" H4"                                                                                                                                                                                                                                                                                      |  |
| Back Cushion:         | W20" D6" H20"                                                                                                                                                                                                                                                                                      |  |
| Seat Height:          | 29"                                                                                                                                                                                                                                                                                                |  |
| Weight:               | TBD lbs.                                                                                                                                                                                                                                                                                           |  |
| Warranty:<br>(Retail) | Limited 20 Year Structural (frame)<br>Limited 5 Year Finish<br>Limited 5 Year Cushion<br>Limited 2 year Component Parts                                                                                                                                                                            |  |
| Features:             | 75"x.75" T-6061 Alloy Aluminum Tube Frame<br>75"x2" T-6061 Alloy Aluminum Tube Arms<br>-UV Resistant Powder Coating<br>-Back Cushion Included<br>-Plush ComfortTM Waterproof Cushion Interior Wrap<br>-100% Solution-Dyed Acrylic Fabric<br>-GORE® TENARA® Sewing Thread<br>-DuPont Delrin® Glides |  |
| COM:                  | 3 yards<br>*Based on 54" wide plain fabric w/ no repeat<br>railroad, or centering, Contact sales@owlee.com<br>for custom fabric quote.                                                                                                                                                             |  |