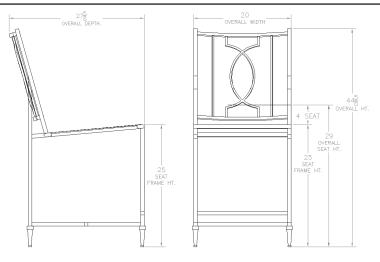

## **KENSINGTON**

Bar Counter Stool

| Item Number:          | #9134-CS                                                                                                                                                                                                                                                                                           |  |
|-----------------------|----------------------------------------------------------------------------------------------------------------------------------------------------------------------------------------------------------------------------------------------------------------------------------------------------|--|
| Cushion:              | #34                                                                                                                                                                                                                                                                                                |  |
| Material:             | Wrought Aluminum                                                                                                                                                                                                                                                                                   |  |
| Dimensions:           | W20" D27.75" H44.75"                                                                                                                                                                                                                                                                               |  |
| Seat Cushion:         | W20" D20" H4"                                                                                                                                                                                                                                                                                      |  |
| Back Cushion:         | W20" D6" H20"                                                                                                                                                                                                                                                                                      |  |
| Seat Height:          | 29"                                                                                                                                                                                                                                                                                                |  |
| Weight:               | TBD lbs.                                                                                                                                                                                                                                                                                           |  |
| Warranty:<br>(Retail) | Limited 20 Year Structural (frame)<br>Limited 5 Year Finish<br>Limited 5 Year Cushion<br>Limited 2 year Component Parts                                                                                                                                                                            |  |
| Features:             | 75"x.75" T-6061 Alloy Aluminum Tube Frame<br>75"x2" T-6061 Alloy Aluminum Tube Arms<br>-UV Resistant Powder Coating<br>-Back Cushion Included<br>-Plush ComfortTM Waterproof Cushion Interior Wrap<br>-100% Solution-Dyed Acrylic Fabric<br>-GORE® TENARA® Sewing Thread<br>-DuPont Delrin® Glides |  |
| COM:                  | 3 yards<br>*Based on 54" wide plain fabric w/ no repeat<br>railroad, or centering, Contact sales@owlee.com<br>for custom fabric quote.                                                                                                                                                             |  |