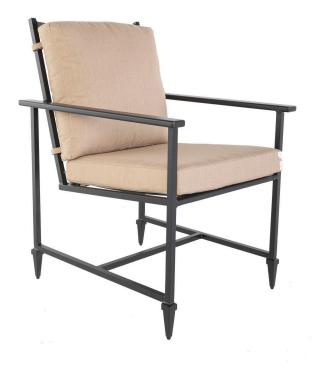

## KENSINGTON

## DINING ARM CHAIR

Item Number:

#9134-A

Cushion:

#34

Material:

Wrought Aluminum

Dimensions:

W24" D28.75" H35.75"

Seat Cushion:

W20" D20" H4"

Back Cushion:

W20" D6" H20"

Arm Height:

25"

Seat Height:

20"

Weight:

33 lbs.

Warranty:

Limited 20 Year Structural (frame)

(Retail)

Limited 5 Year Finish

Limited 5 Year Cushion

Limited 2 year Component Parts

Features:

-.75"x.75" T-6061 Alloy Aluminum Tube Frame

-.75"x2" T-6061 Alloy Aluminum Tube Arms

-UV Resistant Powder Coating

-Back Cushion Included

-Plush ComfortTM Waterproof Cushion Interior Wrap

-100% Solution-Dyed Acrylic Fabric -GORE® TENARA® Sewing Thread

-DuPont Delrin® Glides

СОМ:

\*Based on 54" wide plain fabric w/ no repeat railroad, or centering. Contact sales@owlee.com for custom fabric quote.