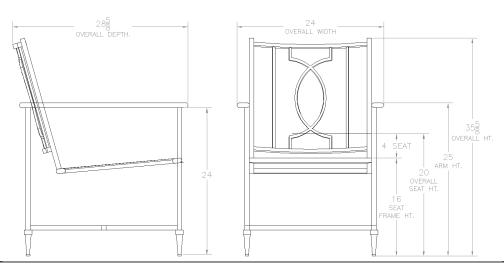

W24" D28.75" H35.75"

Seat Cushion:

W20" D20" H4"

Back Cushion:

W20" D6" H20"

Arm Height:

25"

Seat Height:

20"

Weight:

33 lbs.

Warranty:

Limited 20 Year Structural (frame)

(Retail)

Limited 5 Year Finish

Limited 5 Year Cushion