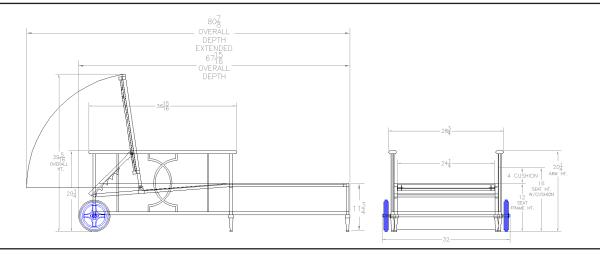

## **KENSINGTON** Adjustable Chaise w/Wheels

| Item Number:          | #91209-CHW                                                                                                                                                                                                                                                                                                                                                                | MADE FOR GENERATIONS |
|-----------------------|---------------------------------------------------------------------------------------------------------------------------------------------------------------------------------------------------------------------------------------------------------------------------------------------------------------------------------------------------------------------------|----------------------|
| Cushion:              | #209                                                                                                                                                                                                                                                                                                                                                                      |                      |
| Material:             | Wrought Aluminum                                                                                                                                                                                                                                                                                                                                                          |                      |
| Dimensions:           | W32" D68" H39.25"                                                                                                                                                                                                                                                                                                                                                         |                      |
| Seat Cushion:         | W26" D35" H4.5"                                                                                                                                                                                                                                                                                                                                                           |                      |
| Back Cushion:         | W26" D9.5" H25"                                                                                                                                                                                                                                                                                                                                                           |                      |
| Arm Height:           | 20.25"                                                                                                                                                                                                                                                                                                                                                                    |                      |
| Seat Height:          | 16"                                                                                                                                                                                                                                                                                                                                                                       |                      |
| Weight:               | 84 lbs.                                                                                                                                                                                                                                                                                                                                                                   |                      |
| Warranty:<br>(Retail) | Limited 20 Year Structural (frame)<br>Limited 5 Year Finish<br>Limited 5 Year Cushion<br>Limited 2 year Component Parts                                                                                                                                                                                                                                                   |                      |
| Features:             | 75"x.75" T-6061 Alloy Aluminum Tube Frame<br>75"x2" T-6061 Alloy Aluminum Tube Arms<br>-Six Adjustable Positions<br>-Aluminum Wheels with Solid Rubber Tires<br>-UV Resistant Powder Coating<br>-Pillow Back Cushion<br>-Plush ComfortTM Waterproof Cushion Interior Wrap<br>-100% Solution-Dyed Acrylic Fabric<br>-GORE® TENARA® Sewing Thread<br>-DuPont Delrin® Glides | $\neg$               |
| COM Yardage:          | 5 yards<br>*Based on 54" wide plain fabric w/ no repeat<br>railroad, or centering, Contact sales@owlee.com<br>for custom fabric quote.                                                                                                                                                                                                                                    |                      |
| FINISHES              |                                                                                                                                                                                                                                                                                                                                                                           |                      |
| SP21 Graphite         | SP50 Copper Creek SP11 Rosewood   SP42 Espresso                                                                                                                                                                                                                                                                                                                           |                      |
| SP22 Sable            | TG56 Shadow Grey TG68 Carbon Black VT25 Velvet White                                                                                                                                                                                                                                                                                                                      |                      |