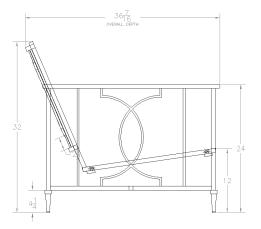

## KENSINGTON

Cushion: #165

Material: Wrought Aluminum

Dimensions: W30" D36.5" H32"

Seat Cushion: W25.5" D25.5" H6"

Back Cushion: W25.5" D6" H21"

Arm Height: 24" Seat Height: 18"

Weight: 48 lbs.