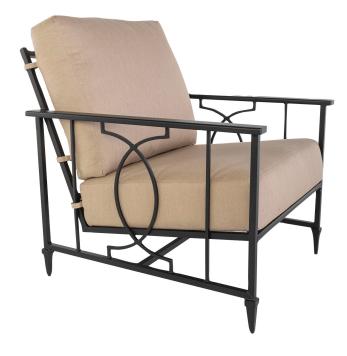

## KENSINGTON

Cushion: #165

Material: Wrought Aluminum

Dimensions: W30" D36.5" H32"

Seat Cushion: W25.5" D25.5" H6"

Back Cushion: W25.5" D6" H21"

Arm Height: 24" Seat Height: 18"

Weight: 48 lbs.

Warranty: Limited 20 Year Structural (frame)

Limited 5 Year Finish (Retail) Limited 5 Year Cushion

Limited 2 year Component Parts

Features: -.75"x.75" T-6061 Alloy Aluminum Tube Frame

-.75"x2" T-6061 Alloy Aluminum Tube Arms

-UV Resistant Powder Coating -SytexTM Seating Support System

-Pillow Back Cushion

-Plush ComfortTM Waterproof Cushion Interior Wrap

-100% Solution-Dyed Acrylic Fabric -GORE® TENARA® Sewing Thread

-DuPont Delrin® Glides