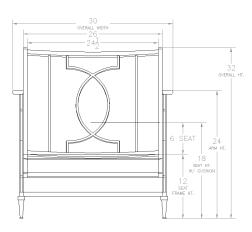

## KENSINGTON

Cushion: #165

Material: Wrought Aluminum

Dimensions: W30" D36.5" H32"

Seat Cushion: W25.5" D25.5" H6"

Back Cushion: W25.5" D6" H21"

Arm Height: 24" Seat Height: 18"

Weight: 48 lbs.