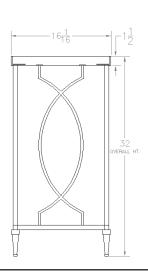

## KENSINGTON

Console Table

Item Number:

#91-WT650RT

Material:

Wrought Aluminum

Dimensions:

W50" D16" H32"