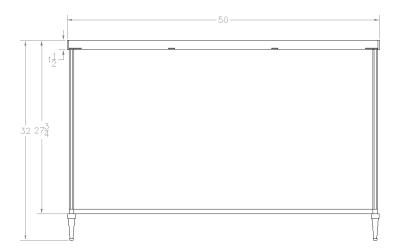

## KENSINGTON

Console Table

Item Number:

#91-WT650RT

Material:

Wrought Aluminum

Dimensions:

W50" D16" H32"