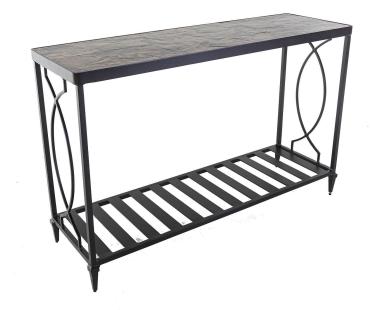

## KENSINGTON

Console Table

Item Number:

#91-WT650RT

Material:

Wrought Aluminum

Dimensions:

W50" D16" H32"

-.75"x.75" T-6061 Alloy Aluminum Tube Frame

-UV Resistant Powder Coating

-Commercial-Grade Porcelain Tile Top with

Aluminum Substrate and Rim -DuPont Delrin® Glides