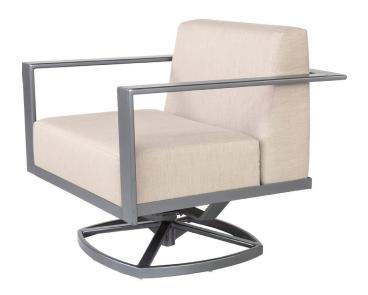

## Swivel Rocker Lounge Chair

Item Number: #77186-SR

Cushion: #186 (seat & back)

Material: Aluminum

W32.5" D33.5" H32" Dimensions:

W26" D21" H8" Seat Cushion:

Back Cushion: W26" D8" H21"

Arm Height: 26.25"

Seat Height: 18"

Weight: 43 lbs.

Limited 20 Year Structural (frame) Warranty:

(Retail) Limited 5 Year Finish Limited 5 Year Cushion

Limited 2 year Component Parts

-.75"x3" T-6061 Alloy Aluminum Tube Frame Features:

-UV Resistant Powder Coating

-Plush ComfortTM Waterproof Cushion Interior Wrap

-100% Solution-Dyed Acrylic Fabric -GORE® TENARA® Sewing Thread

-DuPont Delrin® Glides

COM Yardage: Seat & Back Cushions - 2.5 yards