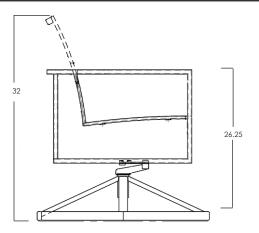

## Swivel Rocker Lounge Chair

Item Number: #77186-SR

Cushion: #186 (seat & back)

Material: Aluminum

W32.5" D33.5" H32" Dimensions:

W26" D21" H8" Seat Cushion:

Back Cushion: W26" D8" H21"

Arm Height: 26.25"

Seat Height: 18"

Weight: 43 lbs.

Limited 20 Year Structural (frame) Warranty:

(Retail) Limited 5 Year Finish Limited 5 Year Cushion

Limited 2 year Component Parts

-.75"x3" T-6061 Alloy Aluminum Tube Frame Features: