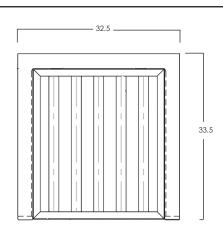

## Swivel Rocker Lounge Chair

Item Number: #77186-SR

Cushion: #186 (seat & back)

Material: Aluminum

W32.5" D33.5" H32" Dimensions:

W26" D21" H8" Seat Cushion:

Back Cushion: W26" D8" H21"

Arm Height: 26.25"

Seat Height: 18"

Weight: 43 lbs.

Limited 20 Year Structural (frame) Warranty:

(Retail) Limited 5 Year Finish Limited 5 Year Cushion

Limited 2 year Component Parts

-.75"x3" T-6061 Alloy Aluminum Tube Frame Features: