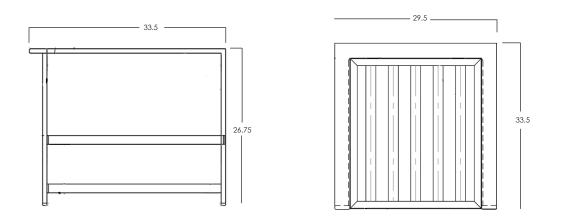

## **STUDIO**

**Right Sectional** 

| Cushion:              | #186 (seat & back)                                                                                                                                                                                                           |                       |
|-----------------------|------------------------------------------------------------------------------------------------------------------------------------------------------------------------------------------------------------------------------|-----------------------|
| Material:             | Aluminum                                                                                                                                                                                                                     |                       |
| Dimensions:           | W29.5" D33.5" H32"                                                                                                                                                                                                           |                       |
| Seat Cushion:         | W26" D21" H8"                                                                                                                                                                                                                |                       |
| Back Cushion:         | W26" D8" H21"                                                                                                                                                                                                                |                       |
| Arm Height:           | 26.75"                                                                                                                                                                                                                       |                       |
| Seat Height:          | 18"                                                                                                                                                                                                                          | ( manual and a second |
| Weight:               | 33 lbs.                                                                                                                                                                                                                      |                       |
| Warranty:<br>(Retail) | Limited 20 Year Structural (frame)<br>Limited 5 Year Finish<br>Limited 5 Year Cushion<br>Limited 2 year Component Parts                                                                                                      |                       |
| Features:             | 75"x3" T-6061 Alloy Aluminum Tube Frame<br>-UV Resistant Powder Coating<br>-Plush ComfortTM Waterproof Cushion Interior Wrap<br>-100% Solution-Dyed Acrylic Fabric<br>-GORE® TENARA® Sewing Thread<br>-DuPont Delrin® Glides |                       |
| COM Yardage:          | Seat & Back Cushions - 2.5 yards<br>*Based on 54" wide plain fabric w/ no repeat<br>railroad, or centering. Contact sales@owlee.com<br>for custom fabric quote.                                                              |                       |