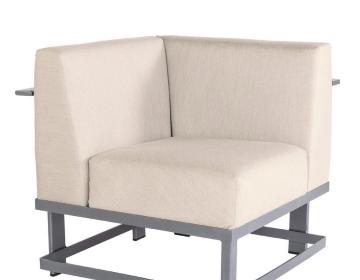

## Corner Sectional

Item Number: #77186-CR

#186-CR (seat & back) Cushion:

Material: Aluminum

W30.25" D33.25" H32" Dimensions:

W21" D21" H8" Seat Cushion:

Seat Height:

Back Cushion:

Weight: 43 lbs.

Limited 20 Year Structural (frame) Warranty:

W29" D8" H21"

(Retail) Limited 5 Year Finish Limited 5 Year Cushion

Limited 2 year Component Parts

Features: -.75"x3" T-6061 Alloy Aluminum Tube Frame

-UV Resistant Powder Coating

-Plush ComfortTM Waterproof Cushion Interior Wrap

-100% Solution-Dyed Acrylic Fabric -GORE® TENARA® Sewing Thread

-DuPont Delrin® Glides

COM Yardage: Seat & Back Cushions - 3.75 yards