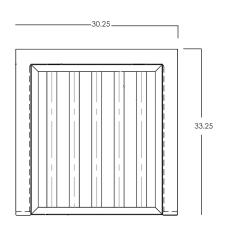

## Corner Sectional

Item Number: #77186-CR

#186-CR (seat & back) Cushion:

Material: Aluminum

W30.25" D33.25" H32" Dimensions:

W21" D21" H8" Seat Cushion:

Seat Height:

Back Cushion: