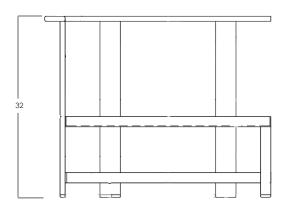

## Corner Sectional

Item Number: #77186-CR

#186-CR (seat & back) Cushion:

Material: Aluminum

W30.25" D33.25" H32" Dimensions:

W21" D21" H8" Seat Cushion:

Seat Height:

Back Cushion:

Weight: 43 lbs.

Limited 20 Year Structural (frame) Warranty:

W29" D8" H21"

(Retail) Limited 5 Year Finish Limited 5 Year Cushion

Limited 2 year Component Parts

Features: -.75"x3" T-6061 Alloy Aluminum Tube Frame