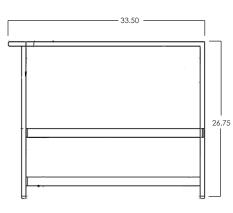

## **STUDIO**

| Lounge | Chair |
|--------|-------|
| Loongo | Orion |

| #77186-CC                                                                                                                                                                                                                    | MADE FOR GENERATIONS                                                                                                                                                                                                                                                                                                                                                                                                                                                                                                                                                                                                                                                                                                                                                                               |
|------------------------------------------------------------------------------------------------------------------------------------------------------------------------------------------------------------------------------|----------------------------------------------------------------------------------------------------------------------------------------------------------------------------------------------------------------------------------------------------------------------------------------------------------------------------------------------------------------------------------------------------------------------------------------------------------------------------------------------------------------------------------------------------------------------------------------------------------------------------------------------------------------------------------------------------------------------------------------------------------------------------------------------------|
| #186 (seat & back)                                                                                                                                                                                                           |                                                                                                                                                                                                                                                                                                                                                                                                                                                                                                                                                                                                                                                                                                                                                                                                    |
| Aluminum                                                                                                                                                                                                                     |                                                                                                                                                                                                                                                                                                                                                                                                                                                                                                                                                                                                                                                                                                                                                                                                    |
| W32.5" D33.50" H32"                                                                                                                                                                                                          |                                                                                                                                                                                                                                                                                                                                                                                                                                                                                                                                                                                                                                                                                                                                                                                                    |
| W26" D21" H8"                                                                                                                                                                                                                |                                                                                                                                                                                                                                                                                                                                                                                                                                                                                                                                                                                                                                                                                                                                                                                                    |
| W26" D8" H21"                                                                                                                                                                                                                |                                                                                                                                                                                                                                                                                                                                                                                                                                                                                                                                                                                                                                                                                                                                                                                                    |
| 26.75"                                                                                                                                                                                                                       |                                                                                                                                                                                                                                                                                                                                                                                                                                                                                                                                                                                                                                                                                                                                                                                                    |
| 17.5"                                                                                                                                                                                                                        |                                                                                                                                                                                                                                                                                                                                                                                                                                                                                                                                                                                                                                                                                                                                                                                                    |
| 38 lbs.                                                                                                                                                                                                                      |                                                                                                                                                                                                                                                                                                                                                                                                                                                                                                                                                                                                                                                                                                                                                                                                    |
| Limited 20 Year Structural (frame)<br>Limited 5 Year Finish<br>Limited 5 Year Cushion<br>Limited 2 year Component Parts                                                                                                      |                                                                                                                                                                                                                                                                                                                                                                                                                                                                                                                                                                                                                                                                                                                                                                                                    |
| 75"x3" T-6061 Alloy Aluminum Tube Frame<br>-UV Resistant Powder Coating<br>-Plush ComfortTM Waterproof Cushion Interior Wrap<br>-100% Solution-Dyed Acrylic Fabric<br>-GORE® TENARA® Sewing Thread<br>-DuPont Delrin® Glides |                                                                                                                                                                                                                                                                                                                                                                                                                                                                                                                                                                                                                                                                                                                                                                                                    |
| Seat & Back Cushions - 2.5 yards<br>*Based on 54" wide plain fabric w/ no repeat<br>railroad, or centering. Contact sales@owlee.com<br>for custom fabric quote.                                                              |                                                                                                                                                                                                                                                                                                                                                                                                                                                                                                                                                                                                                                                                                                                                                                                                    |
|                                                                                                                                                                                                                              | <ul> <li>#186 (seat &amp; back)</li> <li>Aluminum</li> <li>W32.5" D33.50" H32"</li> <li>W26" D21" H8"</li> <li>W26" D8" H21"</li> <li>26.75"</li> <li>17.5"</li> <li>38 lbs.</li> <li>Limited 20 Year Structural (frame)</li> <li>Limited 5 Year Finish</li> <li>Limited 5 Year Cushion</li> <li>Limited 5 Year Cushion</li> <li>Limited 2 year Component Parts</li> <li>75"x3" T-6061 Alloy Aluminum Tube Frame</li> <li>-UV Resistant Powder Coating</li> <li>-Plush ComfortTM Waterproof Cushion Interior Wrap</li> <li>-100% Solution-Dyed Acrylic Fabric</li> <li>-GORE® TENARA® Sewing Thread</li> <li>-DuPont Delrin® Glides</li> <li>Seat &amp; Back Cushions - 2.5 yards</li> <li>*Based on 54" wide plain fabric w/ no repeat railroad, or centering. Contact sales@owlee.com</li> </ul> |