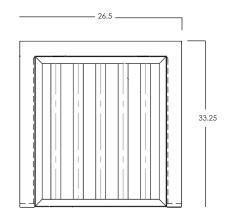

## STUDIO

**Center Sectional** 

| Cushion:              | #186 (seat & back)                                                                                                                                                                                                           |  |
|-----------------------|------------------------------------------------------------------------------------------------------------------------------------------------------------------------------------------------------------------------------|--|
| Material:             | Aluminum                                                                                                                                                                                                                     |  |
| Dimensions:           | W26.5" D33.25" H32"                                                                                                                                                                                                          |  |
| Seat Cushion:         | W26" D21" H8"                                                                                                                                                                                                                |  |
| Back Cushion:         | W26" D8" H21"                                                                                                                                                                                                                |  |
| Seat Height:          | 18"                                                                                                                                                                                                                          |  |
| Weight:               | 31 lbs.                                                                                                                                                                                                                      |  |
| Warranty:<br>(Retail) | Limited 20 Year Structural (frame)<br>Limited 5 Year Finish<br>Limited 5 Year Cushion<br>Limited 2 year Component Parts                                                                                                      |  |
| Features:             | 75"x3" T-6061 Alloy Aluminum Tube Frame<br>-UV Resistant Powder Coating<br>-Plush ComfortTM Waterproof Cushion Interior Wrap<br>-100% Solution-Dyed Acrylic Fabric<br>-GORE® TENARA® Sewing Thread<br>-DuPont Delrin® Glides |  |
| COM Yardage:          | Seat & Back Cushions - 2.5 yards<br>*Based on 54" wide plain fabric w/ no repeat<br>railroad, or centering. Contact sales@owlee.com<br>for custom fabric quote.                                                              |  |