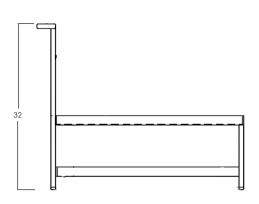

## STUDIO

**Center Sectional** 

| Cushion:              | #186 (seat & back)                                                                                                                                                                                                           |  |
|-----------------------|------------------------------------------------------------------------------------------------------------------------------------------------------------------------------------------------------------------------------|--|
| Material:             | Aluminum                                                                                                                                                                                                                     |  |
| Dimensions:           | W26.5" D33.25" H32"                                                                                                                                                                                                          |  |
| Seat Cushion:         | W26" D21" H8"                                                                                                                                                                                                                |  |
| Back Cushion:         | W26" D8" H21"                                                                                                                                                                                                                |  |
| Seat Height:          | 18"                                                                                                                                                                                                                          |  |
| Weight:               | 31 lbs.                                                                                                                                                                                                                      |  |
| Warranty:<br>(Retail) | Limited 20 Year Structural (frame)<br>Limited 5 Year Finish<br>Limited 5 Year Cushion<br>Limited 2 year Component Parts                                                                                                      |  |
| Features:             | 75"x3" T-6061 Alloy Aluminum Tube Frame<br>-UV Resistant Powder Coating<br>-Plush ComfortTM Waterproof Cushion Interior Wrap<br>-100% Solution-Dyed Acrylic Fabric<br>-GORE® TENARA® Sewing Thread<br>-DuPont Delrin® Glides |  |
| COM Yardage:          | Seat & Back Cushions - 2.5 yards<br>*Based on 54" wide plain fabric w/ no repeat<br>railroad, or centering. Contact sales@owlee.com<br>for custom fabric quote.                                                              |  |